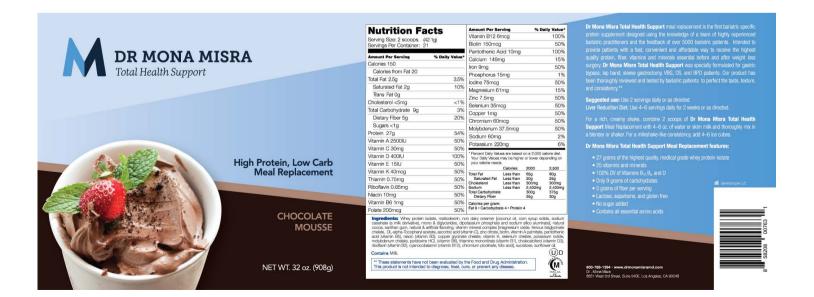

## High Protein, Low Carb Meal Replacement Shake

Dr. Mona Misra Meal Replacement is the best bariatric specific protein supplement. It has been designed using the knowledge of team highly experienced feedback of bariatric practitioners and the over 5,000 bariatric patients. It is intended to provide patients with a fast, convenient and affordable way to receive the highest quality protein, fiber, and vitamins minerals essential before and after weight loss surgery. Dr. Mona Misra High Protein, Low Carb Meal Replacement was formulated Gastric Bypass, Lap Band, Sleeve Gastrectomy, VBG, DS, and BPD patients. Our product has been thoroughly reviewed and tested by bariatric patients to perfect the taste, texture, and consistency.

Dr. Mona Misra Meal Replacement is intended to supplement a healthy diet and to provide high quality protein, fiber, and additional vitamins and minerals before and after weight loss surgery.

- 27 grams of the highest quality, medical grade whey protein isolate
- 23 vitamins and minerals
- 100% daily value of B12 and Vitamin D
- Only 8 grams of carbohydrates
- 5 grams of fiber per serving
- · Lactose, Aspartame, and gluten free
- · No sugar added
- · Contains all essential amino acids
- PDCAAS Score: 100
- 7 Delicious Flavors Chocolate Mousse, French Vanilla, Chocolate Peaunt Butter, Orange Cream, Cinnamon Bun, Strawberry Shortcake, Unflavored